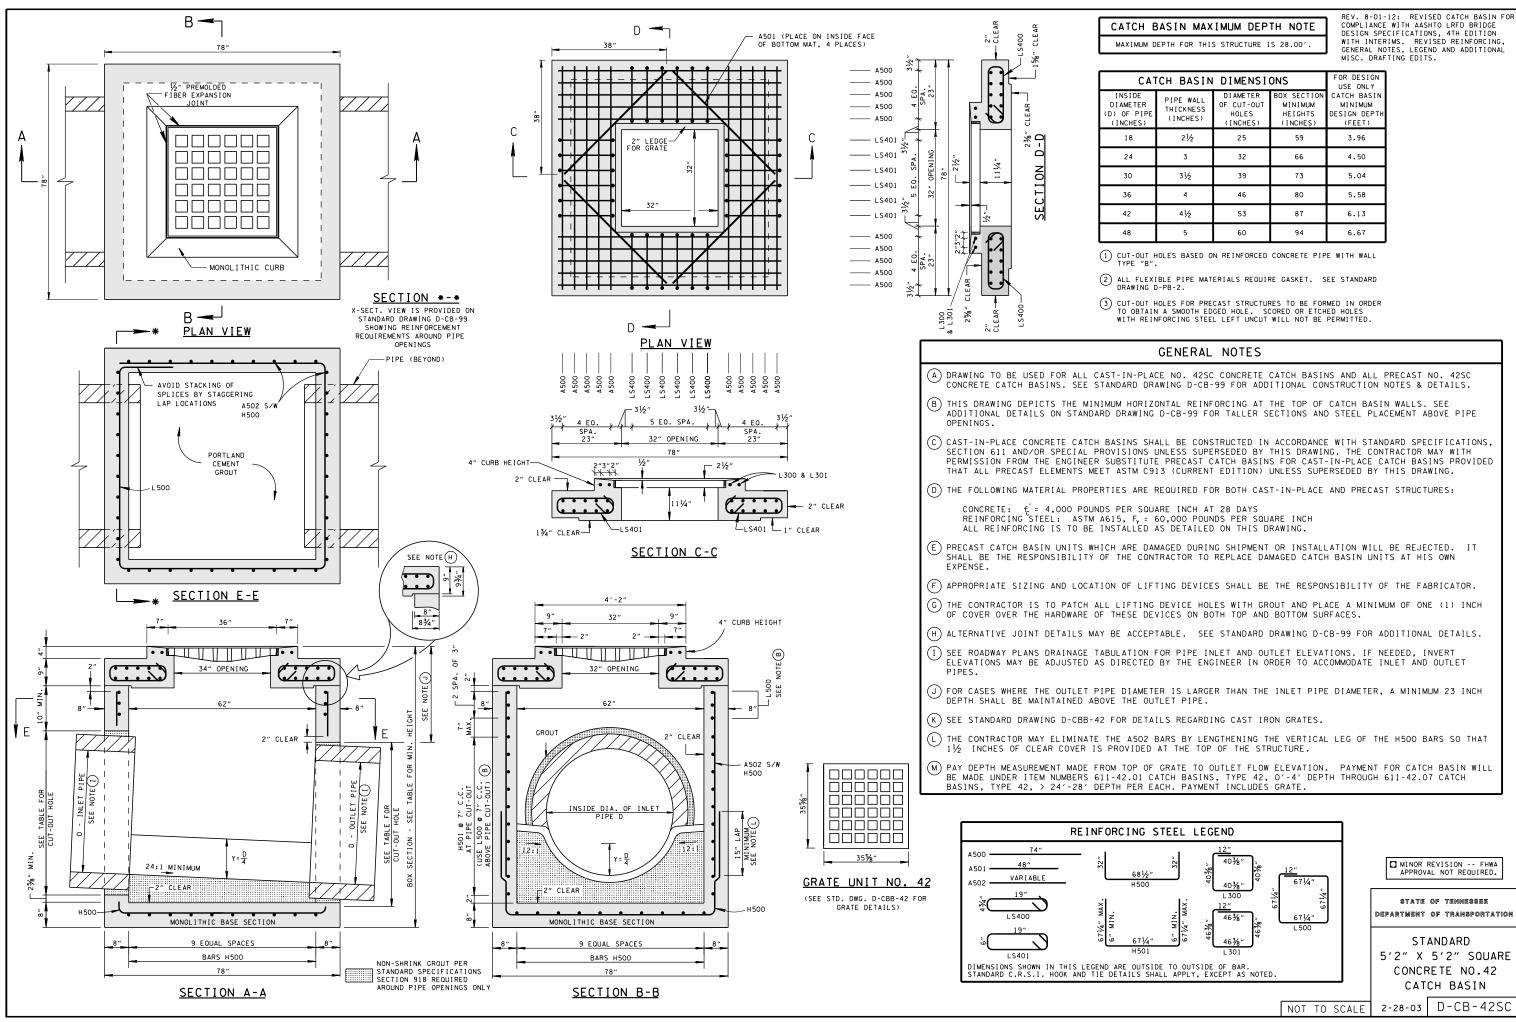

| CATCH BASIN DIMENSIONS                        |                                    |                                             |                                               | FOR DESIGN<br>USE ONLY                           |
|-----------------------------------------------|------------------------------------|---------------------------------------------|-----------------------------------------------|--------------------------------------------------|
| INSIDE<br>DIAMETER<br>(D) OF PIPE<br>(INCHES) | PIPE WALL<br>THICKNESS<br>(INCHES) | DIAMETER<br>OF CUT-OUT<br>HOLES<br>(INCHES) | BOX SECTION<br>MINIMUM<br>HEIGHTS<br>(INCHES) | CATCH BASIN<br>MINIMUM<br>DESIGN DEPTH<br>(FEET) |
| 18                                            | 21/2                               | 25                                          | 59                                            | 3.96                                             |
| 24                                            | 3                                  | 32                                          | 66                                            | 4.50                                             |
| 30                                            | 31⁄2                               | 39                                          | 73                                            | 5.04                                             |
| 36                                            | 4                                  | 46                                          | 80                                            | 5.58                                             |
| 42                                            | 41⁄2                               | 53                                          | 87                                            | 6.13                                             |
| 48                                            | 5                                  | 60                                          | 94                                            | 6.67                                             |